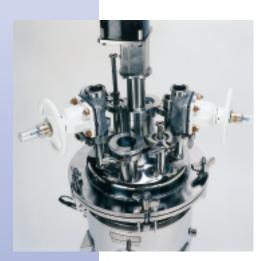

20 Liter High Purity Nutsche Filter/Dryer shown apart, 2-piece body design with removable filter basket.

30 Gallon Portable Pharmaceutical Reactor with jacket and stainless steel cladded insulation.

5 Gallon Homogenizer/Blender System for pharmaceuticals, includes instrumentation, scale, and heater/chiller system (not shown).