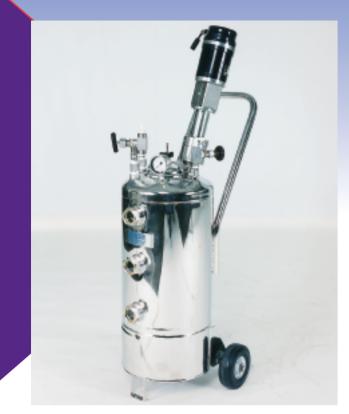

10 Liter Portable Pharmaceutical Process/Transfer Vessel with sparging control, check valves, quick connections, rupture disk.

10 Gallon Hydrogenation System for high purity speciality chemical processing.