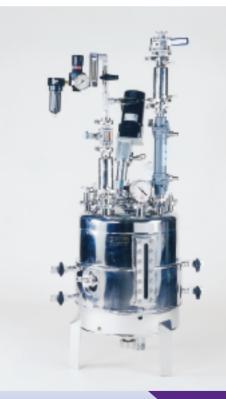

20 Gallon Soy Sauce Innoculant Fermenter with pH and temperature probes, sample port, sparge control, filters and condenser.