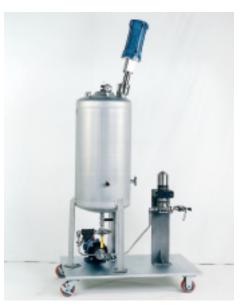

## **Pope Custom Vessels and Systems for many applications**

10 Gallon Mixing/Transfer Vessel with 1<sup>1</sup>/<sub>2</sub>" NPT sightglasses, handle/wheel set.

6 Gallon High Viscosity, S.I.P. Pharmaceutical Process Vessels with removable heads, paddle mixers, and special fittings.

60 Liter Sanitary jacketed Holding Vessel with vertical flushmount sightglass.

Portable Pharmaceutical 6 Gallon Ultra Low Temperature, Pressure/Vacuum Homogenizing System with recirculation/dispensing pump, load cell scale, and chiller unit.