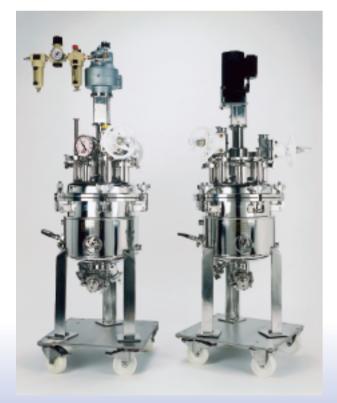

## **Pope Custom Vessels and Systems for many applications**

10 Gallon Mixing/Transfer Vessel with 1<sup>1</sup>/<sub>2</sub>" NPT sightglasses, handle/wheel set.

6 Gallon High Viscosity, S.I.P. Pharmaceutical Process Vessels with removable heads, paddle mixers, and special fittings.