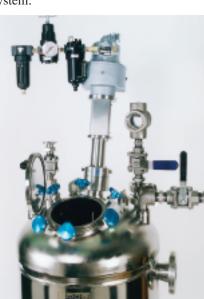

10 Liter Portable Pharmaceutical Process/Transfer Vessel with sparging control, check valves, quick connections, rupture disk.

10 Gallon Hydrogenation System for high purity speciality chemical processing.