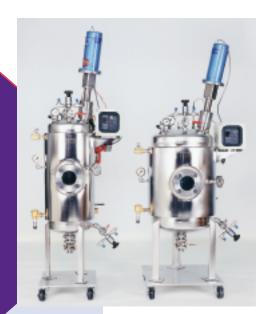

50 and 100 Liter Reactors with programmable steam sterilization and temperature control systems.

37 Gallon Portable Mixing/Filtering/Dispensing System.

6 Gallon Pharmaceutical Vessel with removable head, top view (see p. 2).