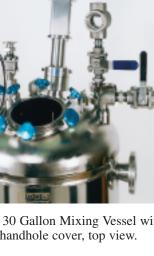

150 psi 30 Gallon Mixing Vessel with 6" hinged handhole cover, top view.

Examples of various small sanitary vessels

Pope Scientific, Inc. 351 N. Dekora Woods Blvd. P.O. Box 80018 Saukville, WI 53080 USA Phone: 262-268-9300 • Fax: 262-268-9400 www.popeinc.com • E-mail: sales@popeinc.com