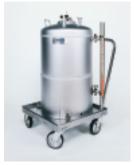

## **Examples of Recent Pope Portable Pressure Vessels & Process Vessel Systems**

Transfer and Dispensing Station System for vaccine media with 100 Gallon vessel, skid mounted, all stainless steel, pharmaceutical finish.