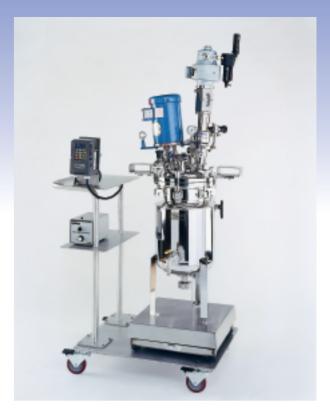

## **Pope Custom Vessels and Systems for many applications**

10 Gallon Mixing/Transfer Vessel with 1<sup>1</sup>/<sub>2</sub>" NPT sightglasses, handle/wheel set.

6 Gallon High Viscosity, S.I.P. Pharmaceutical Process Vessels with removable heads, paddle mixers, and special fittings.

20 Liter High Purity Nutsche Filter/Dryer shown apart, 2-piece body design with removable filter basket.

30 Gallon Portable Pharmaceutical Reactor with jacket and stainless steel cladded insulation.

5 Gallon Homogenizer/Blender System for pharmaceuticals, includes instrumentation, scale, and heater/chiller system (not shown).