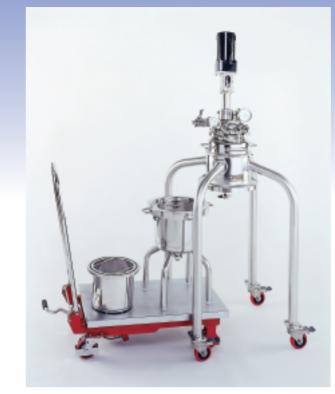

10 Liter Portable Pharmaceutical Process/Transfer Vessel with sparging control, check valves, quick connections, rupture disk.

10 Gallon Hydrogenation System for high purity speciality chemical processing.

20 Liter High Purity Nutsche Filter/Dryer shown apart, 2-piece body design with removable filter basket.

30 Gallon Portable Pharmaceutical Reactor with jacket and stainless steel cladded insulation.

5 Gallon Homogenizer/Blender System for pharmaceuticals, includes instrumentation, scale, and heater/chiller system (not shown).