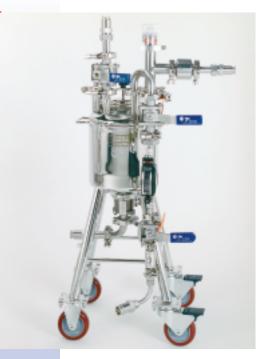

20 Liter High Purity Nutsche Filter/Dryer shown apart, 2-piece body design with removable filter basket.

30 Gallon Portable Pharmaceutical Reactor with jacket and stainless steel cladded insulation.

5 Gallon Homogenizer/Blender System for pharmaceuticals, includes instrumentation, scale, and heater/chiller system (not shown).