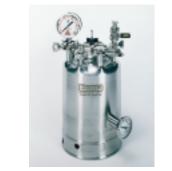

150 psi 30 Gallon Mixing Vessel with 6" hinged handhole cover, top view.

Examples of various small sanitary vessels

Pope Scientific, Inc. 351 N. Dekora Woods Blvd. P.O. Box 80018 Saukville, WI 53080 USA Phone: 262-268-9300 • Fax: 262-268-9400 www.popeinc.com • E-mail: sales@popeinc.com