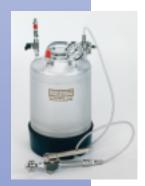

10 Liter Portable Pharmaceutical Process/Transfer Vessel with sparging control, check valves, quick connections, rupture disk.

10 Gallon Hydrogenation System for high purity speciality chemical processing.