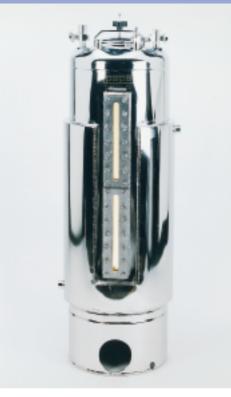

60 Liter Sanitary jacketed Holding Vessel with vertical flushmount sightglass.

Portable Pharmaceutical 6 Gallon Ultra Low Temperature, Pressure/Vacuum Homogenizing System with recirculation/dispensing pump, load cell scale, and chiller unit.