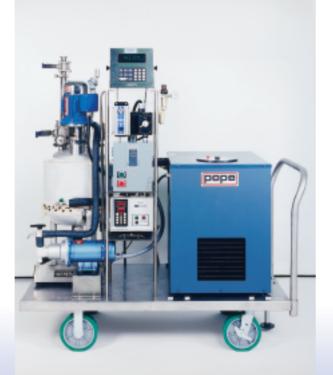

60 Liter Sanitary jacketed Holding Vessel with vertical flushmount sightglass.

Portable Pharmaceutical 6 Gallon Ultra Low Temperature, Pressure/Vacuum Homogenizing System with recirculation/dispensing pump, load cell scale, and chiller unit.