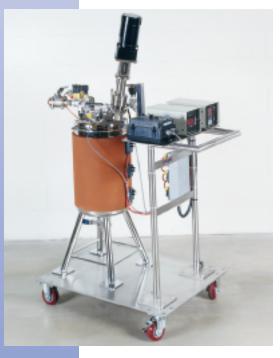

60 Liter Sanitary jacketed Holding Vessel with vertical flushmount sightglass.

Portable Pharmaceutical 6 Gallon Ultra Low Temperature, Pressure/Vacuum Homogenizing System with recirculation/dispensing pump, load cell scale, and chiller unit.