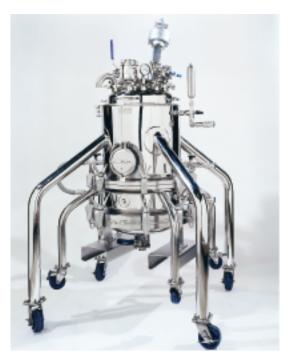

20 Liter High Purity Nutsche Filter/Dryer shown apart, 2-piece body design with removable filter basket.

30 Gallon Portable Pharmaceutical Reactor with jacket and stainless steel cladded insulation.

5 Gallon Homogenizer/Blender System for pharmaceuticals, includes instrumentation, scale, and heater/chiller system (not shown).