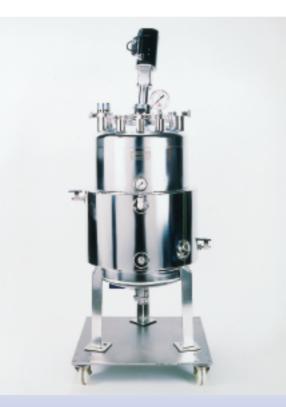

60 Liter Sanitary jacketed Holding Vessel with vertical flushmount sightglass.

Portable Pharmaceutical 6 Gallon Ultra Low Temperature, Pressure/Vacuum Homogenizing System with recirculation/dispensing pump, load cell scale, and chiller unit.